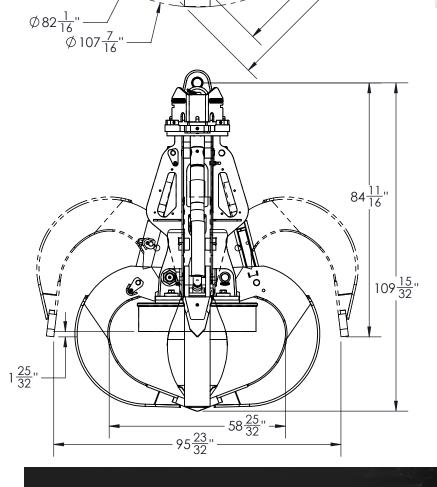

## MODEL: BMG200W-150-M40SC 1 1/2 YD 200 SERIES MAG GRAPPLE, BN21448

|  | 200                     | SERIES | DANGLING | ROI | TATOR        |             |
|--|-------------------------|--------|----------|-----|--------------|-------------|
|  | Rotation                |        |          |     | Unlimited    |             |
|  | Max axial load          |        |          |     | 200000lbs    | 90 718 kg   |
|  | Rotation max. pressure  |        |          |     | 1 450 psi    | 100 bar     |
|  | Torque at max. pressure |        |          |     | 52 500 lb-in | 5 931 Nm    |
|  | Rotator flow            |        |          |     | 8-10 gpm     | 30-40 l/min |
|  | Rotation speed          |        |          |     | 15 rpm       |             |
|  | Weig                    | ght    |          |     | 775 lb       | 352 kg      |