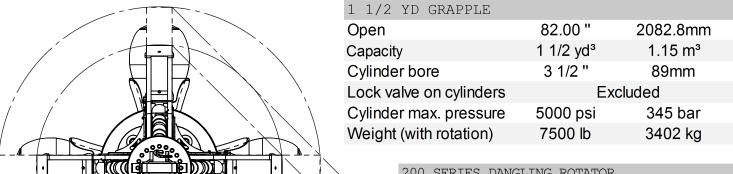

## MODEL: BMG200W-150-M40SC 1 1/2 YD 200 SERIES MAG GRAPPLE, BN21448

|  | 200                     | SERIES | DANGLING | ROI | TATOR        |             |
|--|-------------------------|--------|----------|-----|--------------|-------------|
|  | Rotation                |        |          |     | Unlimited    |             |
|  | Max axial load          |        |          |     | 200000lbs    | 90 718 kg   |
|  | Rotation max. pressure  |        |          |     | 1 450 psi    | 100 bar     |
|  | Torque at max. pressure |        |          |     | 52 500 lb-in | 5 931 Nm    |
|  | Rotator flow            |        |          |     | 8-10 gpm     | 30-40 l/min |
|  | Rotation speed          |        |          |     | 15 rpm       |             |
|  | Weig                    | ght    |          |     | 775 lb       | 352 kg      |