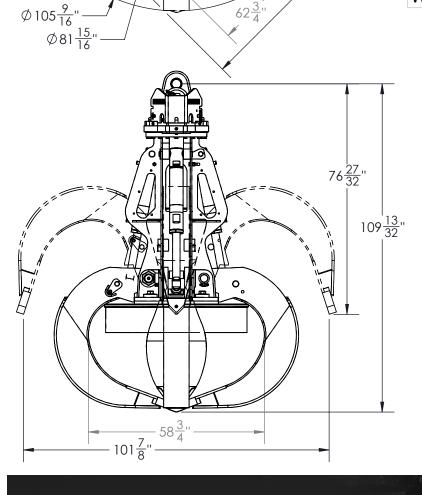

 $62\frac{3}{4}$ 

**BATEMAN MANUFACTURING** 5 WINSTAR ROAD RR#1 SHANTY BAY, ONTATIO, LOL ZLO, CANADA

WWW.BATEMANMANUFACTURING.COM MAIL@BATEMANMANUFACTURING.COM PHONE: 705 784-5020 FAX: 705 487-5290