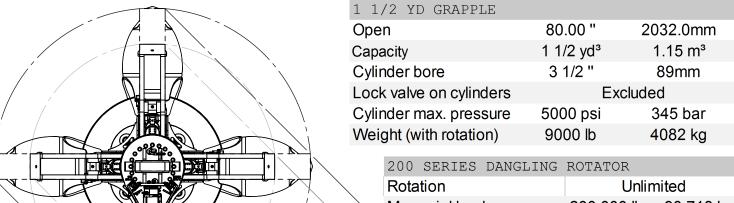

## MODEL: BMG200W-150-M50SC 1 1/2 YD 200 SERIES MAG GRAPPLE, BN21449

| \ | 200                     | SERIES | DANGLING | ROTATOR      |             |
|---|-------------------------|--------|----------|--------------|-------------|
|   | Rotation                |        |          | Unlimited    |             |
|   | Max axial load          |        |          | 200 000 lbs  | 90 718 kg   |
|   | Rotation max. pressure  |        |          | 1 450 psi    | 100 bar     |
|   | Torque at max. pressure |        |          | 52 500 lb-in | 5 931 Nm    |
|   | Rotator flow            |        |          | 8-10 gpm     | 30-40 l/min |
|   | Rotation speed          |        | 15 rpm   |              |             |
|   | Weig                    | ght    |          | 775 lb       | 352 kg      |
|   |                         |        |          |              |             |