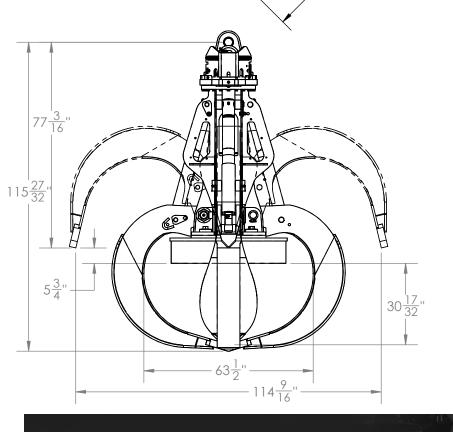

## MODEL: BMG200W-200-M44SC 2 YD S00 SERIES MAG GRAPPLE, BN21277

89<del>23</del>"

68<sup>11</sup>

| > | 200 SERIES DANGLING RO  | TATOR        |             |
|---|-------------------------|--------------|-------------|
|   | Rotation                | Unlimited    |             |
|   | Max axial load          | 200 000 lbs  | 90 718 kg   |
|   | Rotation max. pressure  | 1 450 psi    | 100 bar     |
|   | Torque at max. pressure | 52 500 lb-in | 5 931 Nm    |
|   | Rotator flow            | 8-10 gpm     | 30-40 l/min |
|   | Rotation speed          | 15 rpm       |             |
|   | Weight                  | 775 lb       | 352 kg      |
|   |                         |              |             |