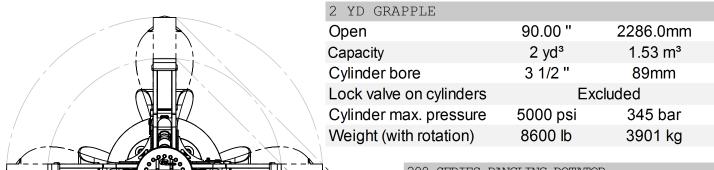

## MODEL: BMG200W-200-M44SC 2 YD S00 SERIES MAG GRAPPLE, BN21277

89<del>23</del>"

68<sup>11</sup>

| > | 200 SERIES DANGLING RO  | TATOR        |             |
|---|-------------------------|--------------|-------------|
|   | Rotation                | Unlimited    |             |
|   | Max axial load          | 200 000 lbs  | 90 718 kg   |
|   | Rotation max. pressure  | 1 450 psi    | 100 bar     |
|   | Torque at max. pressure | 52 500 lb-in | 5 931 Nm    |
|   | Rotator flow            | 8-10 gpm     | 30-40 l/min |
|   | Rotation speed          | 15 rpm       |             |
|   | Weight                  | 775 lb       | 352 kg      |
|   |                         |              |             |