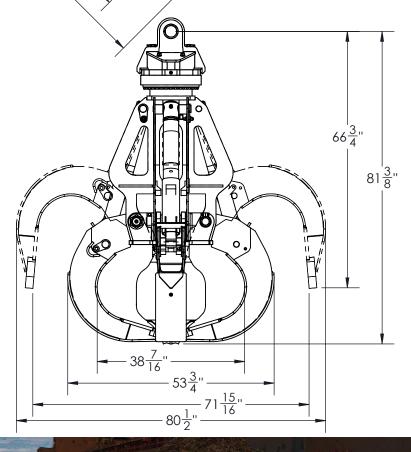

## MODEL: B4T15-050SC 1/2 YD 150 SERIES GRAPPLE, BN20877

| 150/160 SERIES DANGLING ROTATOR |              |             |  |
|---------------------------------|--------------|-------------|--|
| Rotation                        | Unlin        | Unlimited   |  |
| Max axial load                  | 112 000 lbs  | 50 900 kg   |  |
| Rotation max. pressure          | 1 450 psi    | 100 bar     |  |
| Torque at max. pressure         | 21 900 lb-in | 2 474 Nm    |  |
| Rotator flow                    | 8-10 gpm     | 30-40 l/min |  |
| Rotation speed                  | 15 r         | 15 rpm      |  |
| Weight                          | 885 lb       | 400 kg      |  |