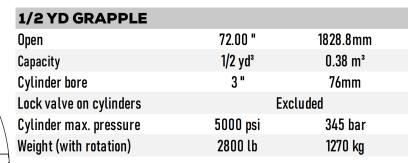

## MODEL: B4T15-050SC 1/2 YD 150 SERIES GRAPPLE, BN20877

| 150/160 SERIES DANGLING ROTATOR |              |             |  |
|---------------------------------|--------------|-------------|--|
| Rotation                        | Unlin        | Unlimited   |  |
| Max axial load                  | 112 000 lbs  | 50 900 kg   |  |
| Rotation max. pressure          | 1 450 psi    | 100 bar     |  |
| Torque at max. pressure         | 21 900 lb-in | 2 474 Nm    |  |
| Rotator flow                    | 8-10 gpm     | 30-40 l/min |  |
| Rotation speed                  | 15 r         | 15 rpm      |  |
| Weight                          | 885 lb       | 400 kg      |  |