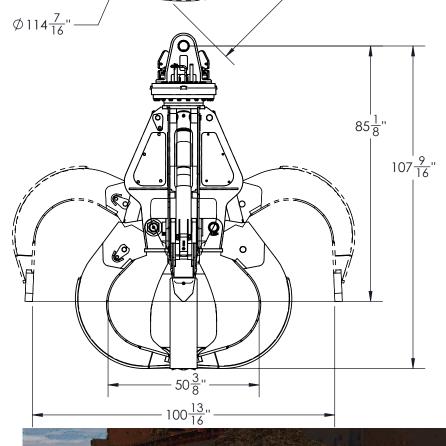

## MODEL: B4T200-150SC

## 1 1/2 YD 200 SERIES GRAPPLE, BN21469

| 101.00 "  | 2565.4mm                               |
|-----------|----------------------------------------|
| 1 1/2 yd³ | 1.15 m³                                |
| 3 1/2 "   | 89mm                                   |
| Ex        | cluded                                 |
| 5000 psi  | 345 bar                                |
| 5000 lb   | 2268 kg                                |
|           | 1 1/2 yd³<br>3 1/2 "<br>Ex<br>5000 psi |