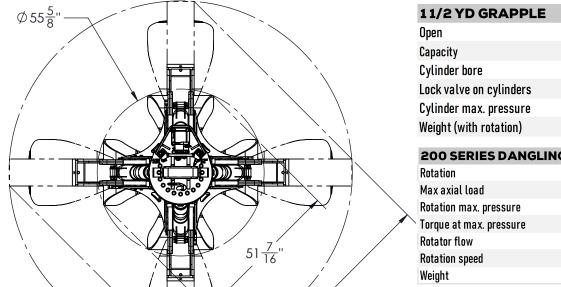

## MODEL: B4T200-150SC

## 1 1/2 YD 200 SERIES GRAPPLE, BN21469

| 101.00 "  | 2565.4mm                               |
|-----------|----------------------------------------|
| 1 1/2 yd³ | 1.15 m³                                |
| 3 1/2 "   | 89mm                                   |
| Ex        | cluded                                 |
| 5000 psi  | 345 bar                                |
| 5000 lb   | 2268 kg                                |
|           | 1 1/2 yd³<br>3 1/2 "<br>Ex<br>5000 psi |

|  | 200 SERIES DANGLING ROTATOR |              |             |
|--|-----------------------------|--------------|-------------|
|  | Rotation                    | Unlimited    |             |
|  | Max axial load              | 200 000 lbs  | 90 718 kg   |
|  | Rotation max. pressure      | 1450 psi     | 100 bar     |
|  | Torque at max. pressure     | 52 500 lb-in | 5 931 Nm    |
|  | Rotator flow                | 8-10 gpm     | 30-40 l/min |
|  | Rotation speed              | 15 rpm       |             |
|  | Weight                      | 775 lb       | 352 kg      |