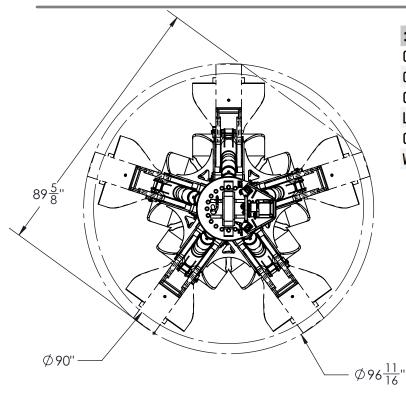

## MODEL: B5T200W-100SC 200 SERIES 5 TINE, 1 CU YD, BN21445

| 1YD GRAPPLE             |                |          |  |
|-------------------------|----------------|----------|--|
| Open                    | 90.00 <b>"</b> | 2286.0mm |  |
| Capacity                | 1 yd³          | 0.76 m³  |  |
| Cylinder bore           | 3 1/2 "        | 89mm     |  |
| Lock valve on cylinders | Excluded       |          |  |
| Cylinder max. pressure  | 5000 psi       | 345 bar  |  |
| Weight (with rotation)  | 5200 lb        | 2359 kg  |  |