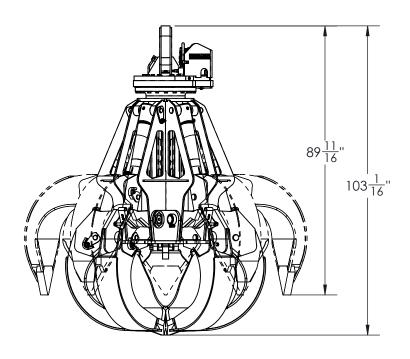

## MODEL: B5T200W-100SC 200 SERIES 5 TINE, 1 CU YD, BN21445

| 1YD GRAPPLE             |                |          |  |
|-------------------------|----------------|----------|--|
| Open                    | 90.00 <b>"</b> | 2286.0mm |  |
| Capacity                | 1 yd³          | 0.76 m³  |  |
| Cylinder bore           | 3 1/2 "        | 89mm     |  |
| Lock valve on cylinders | Excluded       |          |  |
| Cylinder max. pressure  | 5000 psi       | 345 bar  |  |
| Weight (with rotation)  | 5200 lb        | 2359 kg  |  |