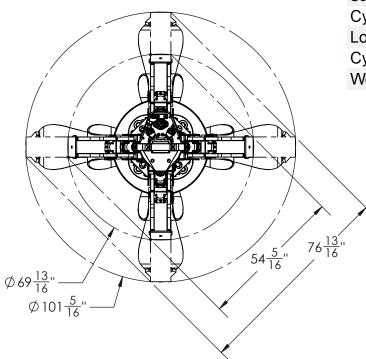

|  | 150/160 SERIES DANGI    | ING ROTATO   | R           |  |
|--|-------------------------|--------------|-------------|--|
|  | Rotation                | Unlimited    |             |  |
|  | Max axial load          | 112 000 lbs  | 50 900 kg   |  |
|  | Rotation max. pressure  | 1 450 psi    | 100 bar     |  |
|  | Torque at max. pressure | 21 900 lb-in | 2 474 Nm    |  |
|  | Rotator flow            | 8-10 gpm     | 30-40 l/min |  |
|  | Rotation speed          | 15 rpm       |             |  |
|  | Weight                  | 885 lb       | 400 kg      |  |
|  |                         |              |             |  |