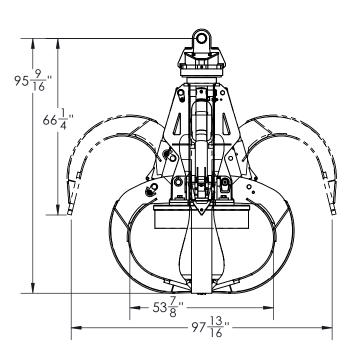

## MODEL: BMG160W-100-M36SC 1 YD 160 SERIES MAG GRAPPLE, BN20403

| 1 YD GRAPPLE            |                   |          |
|-------------------------|-------------------|----------|
| Open                    | 77.00 "           | 1955.8mm |
| Capacity                | 1 yd³             | 0.76 m³  |
| Cylinder bore           | 3 "               | 76mm     |
| Lock valve on cylinders | ylinders Excluded |          |
| Cylinder max. pressure  | 5000 psi          | 345 bar  |
| Weight (with rotation)  | 5100 lb           | 2313 kg  |