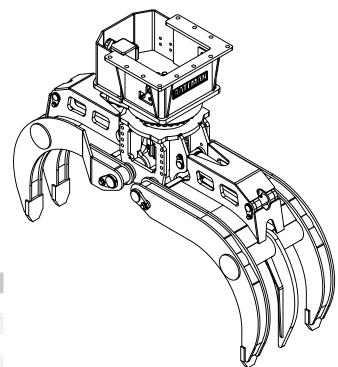

## WWW.BATEMANMANUFACTURING.COM MAIL@BATEMANMANUFACTURING.COM PHONE: (705) 487-5020 FAX: (705) 487-5290

| 160 SERIES 3/2 WOODRAKE GRAPPLE |                     |          |  |
|---------------------------------|---------------------|----------|--|
| Open                            | 68"                 | 1727 mm  |  |
| Area tip to tip                 | 4.7 ft <sup>2</sup> | 0.44 m²  |  |
| Cylinder Bore                   | 3 1/2"              | 89 mm    |  |
| Lock valve on Cylinder          | Excl                | Excluded |  |
| Cylinder Max. Pressure          | 3000 psi            | 207 bar  |  |
| Weight (grapple only)           | 1200 lb             | 544 kg   |  |

## **160 SERIES MANIPULATING ROTATOR**

| Rotation                | Unlimited   |           |  |
|-------------------------|-------------|-----------|--|
| Lifting capacity        | 74200 lb    | 33657 kg  |  |
| Max pressure            | 3000 psi    | 207 bar   |  |
| Torque at max. pressure | 32428 lb-in | 3663.9 Nm |  |
| Rotator flow            | 10 gpm      | 38 L/min  |  |
| Rotation speed          | 15 r        | 15 rpm    |  |
| Weight                  | 500 lb      | 227 kg    |  |