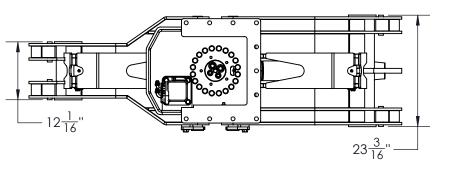

## TECHNICAL SPECIFICATIONS MODEL: BPG160-32WR-068-MR160 160 SERIES 3/2 WOODRAKE, BN23732

|                      | $\begin{bmatrix} 58\frac{1}{2}"\\ 67\frac{1}{4}"\end{bmatrix}$ |
|----------------------|----------------------------------------------------------------|
| $F = = \frac{1}{16}$ |                                                                |
|                      | ¥                                                              |