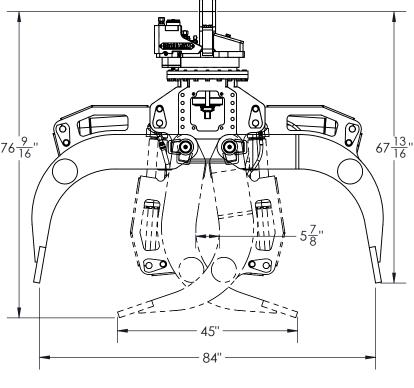

## MODEL: BPG200-43DT-084-DR160 200 SERIES 4/3 DEMOLITION GRAPPLE, BN23448

| 200 SERIES 4/3 DEMOLIITON GRAPPLE |                      |          |  |
|-----------------------------------|----------------------|----------|--|
| Open                              | 84"                  | 2133.6mm |  |
| Area tip to tip                   | 6.03 ft <sup>2</sup> | 0.56 m²  |  |
| Cylinder Bore                     | 3 1/2 "              | 89mm     |  |
| Lock valve on Cylinder            | Incl                 | Included |  |
| Cylinder Max. Pressure            | 5 000 psi            | 345 bar  |  |
| Weight (grapple only)             | 2920 lb              | 1324 kg  |  |