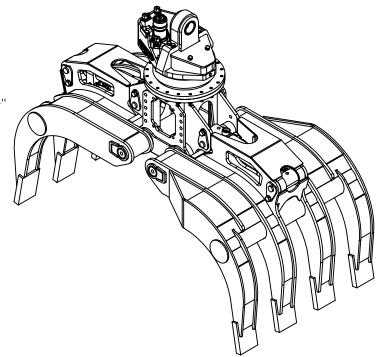

## MODEL: BPG200-43DT-084-DR160 200 SERIES 4/3 DEMOLITION GRAPPLE, BN23448

| 200 SERIES 4/3 DEMOLIITON GRAPPLE |                      |          |  |
|-----------------------------------|----------------------|----------|--|
| Open                              | 84"                  | 2133.6mm |  |
| Area tip to tip                   | 6.03 ft <sup>2</sup> | 0.56 m²  |  |
| Cylinder Bore                     | 3 1/2 "              | 89mm     |  |
| Lock valve on Cylinder            | Incl                 | Included |  |
| Cylinder Max. Pressure            | 5 000 psi            | 345 bar  |  |
| Weight (grapple only)             | 2920 lb              | 1324 kg  |  |