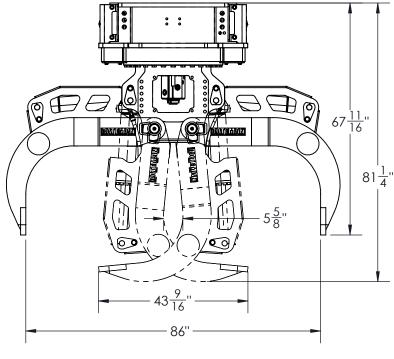

## MODEL: BPG300-43WR-086-MR300 300 SERIES 4/3 WOODRAKE GRAPPLE, BN23765

| 300 SERIES 4/3 WOODRAKE GRAPPLE |                     |          |  |  |
|---------------------------------|---------------------|----------|--|--|
| Open                            | 86"                 | 2184 mm  |  |  |
| Area tip to tip                 | 6.6 ft <sup>2</sup> | 0.61 m²  |  |  |
| Cylinder Bore                   | 4"                  | 102 mm   |  |  |
| Lock valve on Cylinder          | Incl                | Included |  |  |
| Cylinder Max. Pressure          | 5000 psi            | 345 bar  |  |  |
| Weight (grapple only)           | 3380 lb             | 1533 kg  |  |  |