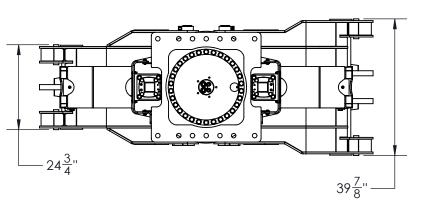

| 300 SERIES MANIPULATING ROTATOR |              |            |  |  |
|---------------------------------|--------------|------------|--|--|
| Rotation                        | Unli         | Unlimited  |  |  |
| Lifting capacity                | 200,000 lb   | 90718 kg   |  |  |
| Max pressure                    | 3000 psi     | 207 bar    |  |  |
| Max torque                      | 229705 lb-in | 25953.2 Nm |  |  |
| Rotator flow                    | 33 gpm       | 125 L/min  |  |  |
| Rotation speed                  | <b>15</b> :  | 15 rpm     |  |  |
| Weight                          | 1500 lb      | 680 kg     |  |  |