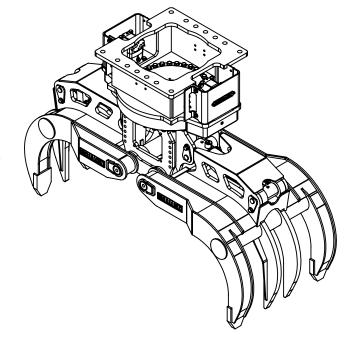

## MODEL: BPG300-43WR-086-MR300 300 SERIES 4/3 WOODRAKE GRAPPLE, BN23765

| 300 SERIES 4/3 WOODRAKE GRAPPLE |                     |          |  |  |
|---------------------------------|---------------------|----------|--|--|
| Open                            | 86"                 | 2184 mm  |  |  |
| Area tip to tip                 | 6.6 ft <sup>2</sup> | 0.61 m²  |  |  |
| Cylinder Bore                   | 4"                  | 102 mm   |  |  |
| Lock valve on Cylinder          | Incl                | Included |  |  |
| Cylinder Max. Pressure          | 5000 psi            | 345 bar  |  |  |
| Weight (grapple only)           | 3380 lb             | 1533 kg  |  |  |