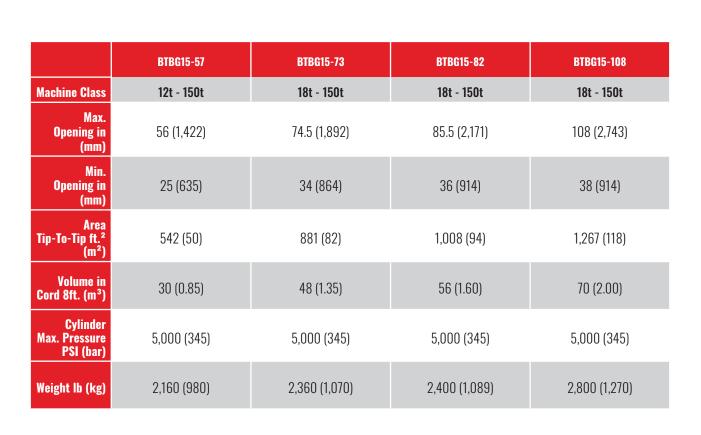

## TIE BUNDLE GRAPPLE BTBG MODELS

(705) 487-5020 BATEMANMANUFACTURING.COM MAIL@BATEMANMANUFACTURING.COM

## **TIE BUNDLE** GRAPPLE BTBG MODELS

MAIL@BATEMANMANUFACTURING.COM

Custom attachment solutions available to meet your unique specifications/applications. We reserve the right to change specifications and to improve our products without notice or obligation.