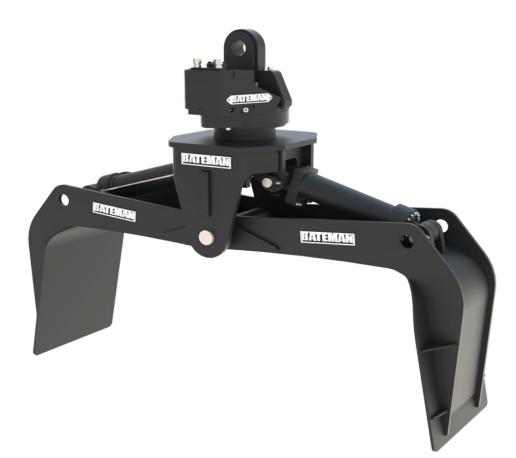

## TIE BUNDLE GRAPPLE BTBG MODELS

(705) 487-5020 BATEMANMANUFACTURING.COM MAIL@BATEMANMANUFACTURING.COM

## **TIE BUNDLE** GRAPPLE BTBG MODELS

MAIL@BATEMANMANUFACTURING.COM

Custom attachment solutions available to meet your unique specifications/applications. We reserve the right to change specifications and to improve our products without notice or obligation.