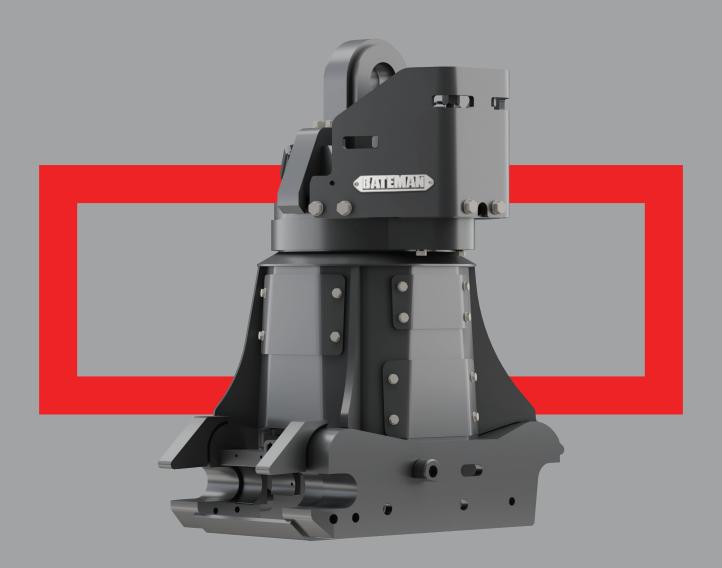

## Introducing the SpeedLock Quick Coupler: Redefining Material Handling Efficiency

Revolutionize your work with the SpeedLock Quick Coupler, an innovative automatic coupling system designed to streamline material handling operations. Experience the future of efficiency as you change hydraulic attachments in a mere 15 seconds, boosting your productivity to new heights.

#### UNPARALLELED DESIGN FOR PRECISION AND PERFORMANCE

Crafted to perfection, the SpeedLock Quick Coupler stands as an adjustable marvel, purpose-built to enhance your material handling machines. A powerful 360° rotator takes center stage, seamlessly integrated with our robust hydraulic quick coupler. Ingeniously equipped, the SpeedLock redefines ease of use and durability.

# NEXT-LEVEL RELIABILITY WITH MECHANICAL LOCK ASSURANCE

Bid farewell to unreliable electronic signals! Unlike traditional systems prone to electronic failures leading to downtime, the SpeedLock boasts a Mechanical Lock Indicator.