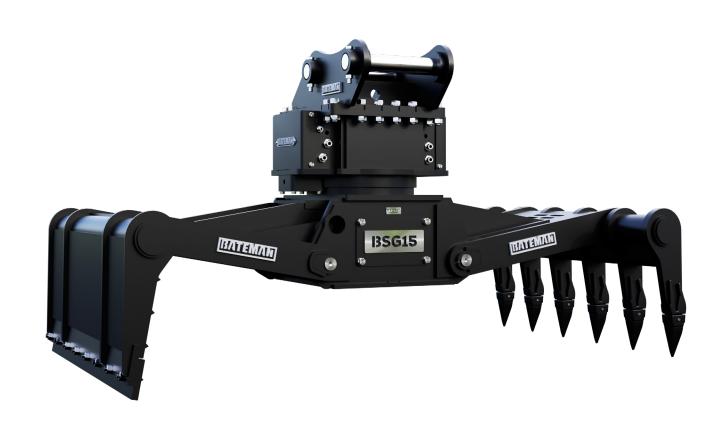

## MAT POWER GRAPPLE

**BPG-MT MODELS** 

2 YEAR/3,000 HOURS WARRANTY.

The BATEMAN Mat Grapple is the ultimate attachment for positioning rig mats over wet terrain or environmentally sensitive areas, allowing for the use of heavy equipment.

|                                        | BPG160-484MT-072 | BPG160-484MT-102 | BPG200-545MT-102 | BPG300-726MT109 |
|----------------------------------------|------------------|------------------|------------------|-----------------|
| Machine Class                          | 13t - 27t        | 9t - 50t         | 13t - 50t        | 25t - 150t      |
| Max<br>Opening in (mm)                 | 72 (1,829)       | 102 (2,591)      | 102 (2,591)      | 109 (27,69)     |
| Width in (mm)                          | 48 (1,219)       | 48 (1,219)       | 54 (1,372)       | 72 (1,829)      |
| Tines                                  | 5                | 5                | 5                | 6               |
| Cylinder Size in (mm)                  | 3 (76)           | 3 (76)           | 3 (76)           | 4 (102)         |
| Cylinder<br>Max. Pressure PSI<br>(bar) | 5,000 (345)      | 5,000 (345)      | 5,000 (345)      | 5,000 (345)     |
| Weight Ib (kg)                         | 1,850 (839)      | 2,350 (1,066)    | 4,050 (1,837)    | 5,600 (2,540)   |