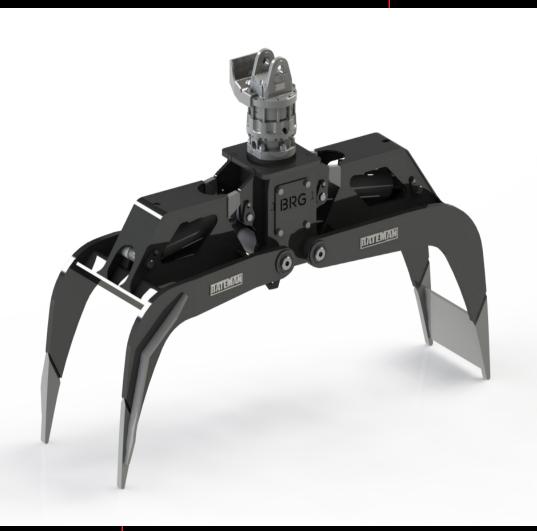

## RAIL GRAPPLE

BRG MODELS

ALL PARTS AVAILABLE WITHIN 24 HOURS.

2 YEAR/3,000 HOURS WARRANTY.

The BATEMAN Rail Grapple is built to withstand the toughest of railway applications in order to minimize downtime and increase efficiency.

Railway Class 1 and Triple A rated.

|        | Machine Class | Max. Opening in (mm) | Width in<br>(mm) | Tine Height in<br>(mm) | Volume in Cord 8ft. (m³) | Weight lb (kg) |
|--------|---------------|----------------------|------------------|------------------------|--------------------------|----------------|
| BRG-05 | 12t - 50t     | 75 (1,905)           | 27 (686)         | 37 (940)               | 20                       | 1,100 (499)    |